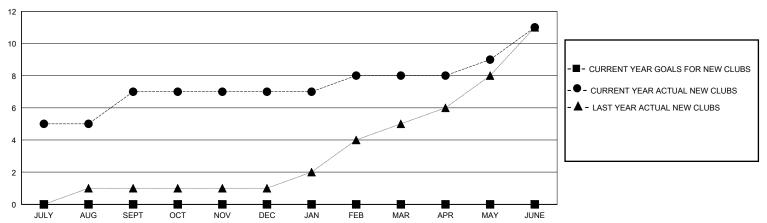

| 0             | JULY/AUG/SEPT         | 0                      | 653                     | 466                                                |  |
| OCT/NOV/DEC           | 0             | 0         | 12            | OCT/NOV/DEC           | 0                      | 44                      | 631                                                |  |
| JAN/FEB/MAR           | 0             | 1         | 2             | JAN/FEB/MAR           | 0                      | 300                     | 113                                                |  |
| APR/MAY/JUNE          | 0             | 3         | 0             | APR/MAY/JUNE          | 0                      | 455                     | 696                                                |  |

## GOALS AND ACTUAL NEW CLUBS CUMULATIVE



## GOALS AND ACTUAL MEMBERS CUMULATIVE



| DROPPED CLUBS: 14 |       | 108 CLUBS OF 181 ADDED 1 OR MORE | GENDER DISTRIBUTION        |                |       |
|-------------------|-------|----------------------------------|----------------------------|----------------|-------|
|                   |       | NEW MEMBERS                      | MALE                       | 4,452 (79.61%) |       |
|                   |       |                                  | FEMALE                     | 1,140 (20.39%) |       |
| DROPPED MEMBERS   |       |                                  |                            |                |       |
| DECEASED          | 120   | CLICK HERE FOR CUMULATIVE        | TOTAL FAMILY UNIT MEMBERS  |                | 1,426 |
| CLUB CANCELLED    | 297   | MEMBERSHIP D