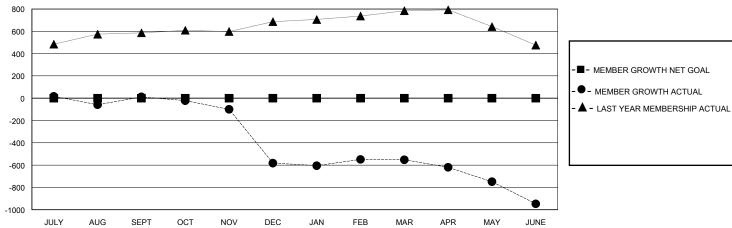

## GOALS AND ACTUAL MEMBERS CUMULATIVE

| DROPPED CLUBS: 14 |       | 108 CLUBS OF 181 ADDED 1 OR MORE | GENDER DISTRIBUTION        |                |       |
|-------------------|-------|----------------------------------|----------------------------|----------------|-------|
|                   |       | NEW MEMBERS                      | MALE                       | 4,452 (79.61%) |       |
|                   |       |                                  | FEMALE                     | 1,140 (20.39%) |       |
| DROPPED MEMBERS   |       |                                  |                            |                |       |
| DECEASED          | 120   | CLICK HERE FOR CUMULATIVE        | TOTAL FAMILY UNIT MEMBERS  |                | 1,426 |
| CLUB CANCELLED    | 297   | MEMBERSHIP DATA                  | FAMILY MEMBERS PAYING HALF |                | 700   |
| OTHER             | 1,489 |                                  |                            |                | 796   |
| TOTAL             | 1,906 |                                  |                            |                |       |